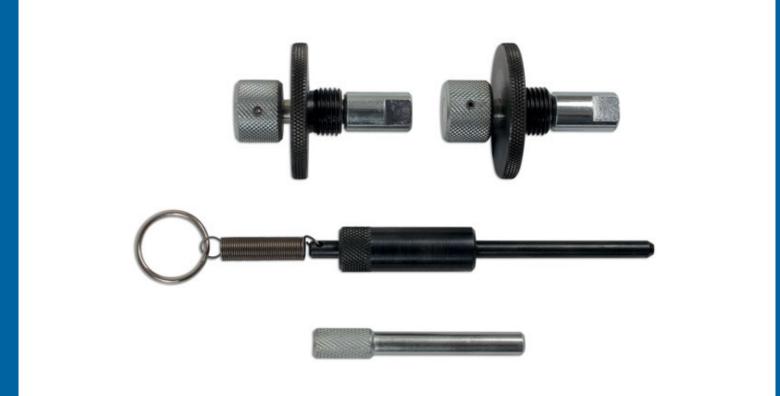

## Timing Tool Kit - 1.3 JTD/HDi Fiat, GM, Suzuki, Ford, PSA

For setting the timing on the Fiat derived 1.3 JTD/HDi diesel engines that are found in the Chevrolet, Chrysler, Citroen, Fiat, Ford, Peugeot, Suzuki and Vauxhall/Opel ranges.

## **Additional Information**

- Timing tool kit with Camshaft/Crankshaft alignment tools only.
- Application: 1.3 JTD/HDi Diesel engines found in Citroen Nemo, Fiat, Ford, GM, Suzuki and Peugeot Bipper.
- Use 6408 (Camshaft Holding Tool) if removing camshaft drive gears.
- · Full Engine rebuild kit available Laser 4773.
- Made in Sheffield.